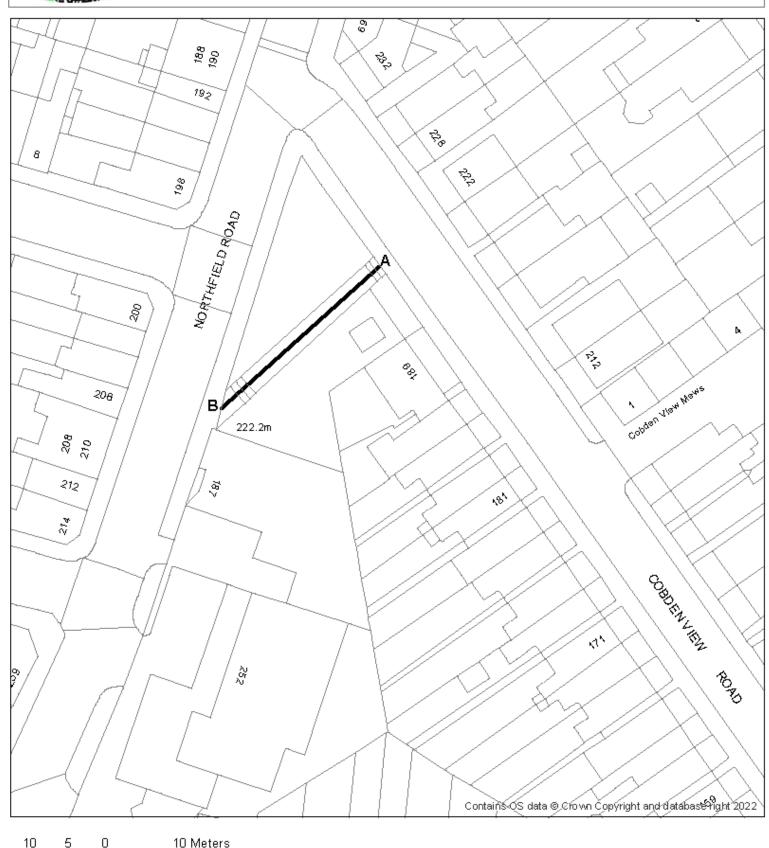

## CITY OF SHEFFIELD (FOOTPATH LINKING COBDEN VIEW ROAD AND NORTHFIELD ROAD, CROOKES, SHEFFIELD S10) PUBLIC PATHS STOPPING UP ORDER 2022

© Crown copyright and database rights 2022 OS locates a timber 1000 158 16. You are permitted to use this data so kely to enable you to respond to, or line ract with, the organisation that prouded you with a time. 23 You are not permitted to copy, sub-locates, distribute or sell any of this data to third parties in any water.

Footpath to be closed

This page is intentionally left blank